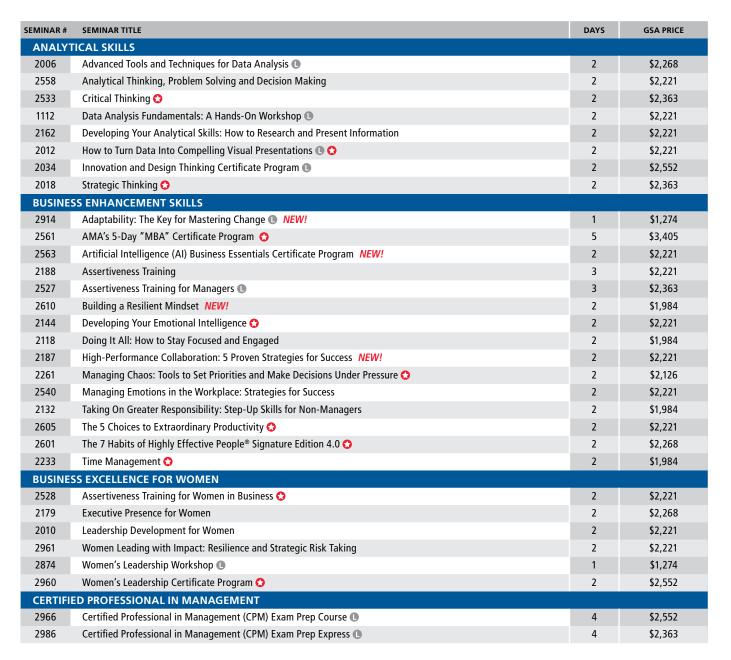

| SEMINAR # | SEMINAR TITLE                                                                           | DAYS | GSA PRICE |
|-----------|-----------------------------------------------------------------------------------------|------|-----------|
| сомми     | NICATION                                                                                |      |           |
| Business  | Writing                                                                                 |      |           |
| 2211      | AMA's 2-Day Business Writing Workshop 🕕 📀                                               | 2    | \$1,984   |
| 2121      | AMA's Business Grammar Workshop 🕕                                                       | 2    | \$1,984   |
| 2829      | Business Writing Made Simple 🕕 🗘                                                        | 1    | \$1,274   |
| 2216      | Effective Technical Writing <b>O</b>                                                    | 2    | \$2,126   |
| Influenci | ng                                                                                      |      |           |
| 2204      | Expanding Your Influence: Understanding the Psychology of Persuasion 🔇                  | 2    | \$2,268   |
| 2532      | Getting Results Without Authority 📀                                                     | 2    | \$2,268   |
| 2513      | Negotiating to Win                                                                      | 2    | \$2,268   |
| Interpers | onal Skills                                                                             |      |           |
| 2575      | 7 Interpersonal Skills of Great Managers                                                | 2    | \$2,268   |
| 2235      | Building Better Work Relationships: New Techniques for Results-Oriented Communication 🔇 | 2    | \$2,268   |
| 2962      | Business Communication Certificate Program                                              | 3    | \$2,552   |
| 2203      | Communicating Up, Down and Across the Organization 🔇                                    | 2    | \$2,268   |
| 2210      | Communicating with Confidence                                                           | 2    | \$2,126   |
| 2576      | Communication and Interpersonal Skills for Technical Professionals <b>()</b>            | 2    | \$2,221   |
| 2109      | Developing Effective Business Conversation Skills 🕕                                     | 2    | \$2,126   |
| 2031      | Effectively Communicating in the Moment                                                 | 2    | \$2,268   |
| 2206      | How to Communicate with Diplomacy, Tact and Credibility 📀                               | 2    | \$2,268   |
| 2146      | Mastering the Art of Critical Conversations 🕕                                           | 2    | \$2,268   |
| 2255      | Moving Ahead: Breaking Behavior Patterns That Hold You Back 🕕                           | 2    | \$2,221   |
| 2115      | Responding to Conflict: Strategies for Improved Communication 😋                         | 2    | \$2,268   |
| 2102      | Storytelling Power: Secrets for Exceptional Communication <b>(</b>                      | 2    | \$2,268   |
| 2578      | The Effective Facilitator: Maximizing Involvement and Results                           | 2    | \$2,268   |
| Presenta  | tion Skills                                                                             |      |           |
| 2968      | Ace Your Virtual Presentations: A Hands-On Workshop 🕕                                   | 2    | \$2,126   |
| 2522      | Effective Executive Speaking                                                            | 3    | \$2,363   |
| 2868      | Presentation Skills Workshop                                                            | 1    | \$1,274   |
| 2519      | Strategies for Developing Effective Presentation Skills 🔇                               | 3    | \$2,268   |
| DIVERSI   | TY, EQUITY, INCLUSION & BELONGING (DEI&B)                                               |      |           |
| 2965      | Diversity, Equity and Inclusion Certificate Program 🔇                                   | 3    | \$2,837   |
| 8802      | Finding Common Ground: How to Overcome Unconscious Bias 🕕                               | 1    | \$1,274   |
| 2151      | Leadership Strategies for Creating a Respectful Workplace                               | 2    | \$2,221   |
| 2925      | Leading in a Diverse, Equitable and Inclusive Culture                                   | 2    | \$2,221   |

| 2969    |                                                                                                                                   |   |         |
|---------|-----------------------------------------------------------------------------------------------------------------------------------|---|---------|
|         | Moving from Inclusion to Belonging: How to Shift from Intent to Impact ① <b>NEW!</b>                                              | 1 | \$1,274 |
| 2931    | Psychological Safety: An Imperative for High-Performing Teams <b>1</b> NEW!                                                       | 2 | \$2,221 |
| FINANCE | AND ACCOUNTING                                                                                                                    |   |         |
| 1276    | AMA's Advanced Financial Forecasting and Modeling Workshop <b>()</b>                                                              | 2 | \$2,268 |
| 2259    | AMA's Comprehensive Budgeting Workshop 🕒                                                                                          | 2 | \$2,221 |
| 1552    | AMA's Course on Financial Analysis <b>D</b>                                                                                       | 3 | \$2,268 |
| 1104    | AMA's Finance Workshop for Non-Financial Executives                                                                               | 4 | \$2,552 |
| 1110    | Financial Forecasting <b>O</b>                                                                                                    | 3 | \$2,268 |
| 1224    | Fixed Asset Management 🕕                                                                                                          | 2 | \$2,126 |
| 1201    | Fundamentals of Cost Accounting 🕕                                                                                                 | 3 | \$2,221 |
| 2218    | Fundamentals of Finance and Accounting for Non-Financial Managers 😒                                                               | 2 | \$2,221 |
| 1206    | The Strategic Controller: Adding Value to Your Organization 🕕                                                                     | 3 | \$2,268 |
| HUMAN   | RESOURCES AND TRAINING                                                                                                            |   |         |
| 8507    | AMA's Training Certificate Program 😧                                                                                              | 3 | \$2,268 |
| 8502    | AMA's Employment Law Course: Avoiding the Legal Pitfalls of EEO, FMLA and ADA 🕕                                                   | 2 | \$2,221 |
| 8115    | AMA's Virtual Training Certificate Program 🕕                                                                                      | 4 | \$2,126 |
| 8506    | Fundamentals of Human Resources Management                                                                                        | 2 | \$2,221 |
| 8509    | Instructional Design Certificate Program                                                                                          | 3 | \$2,268 |
| 8266    | Recruiting, Interviewing and Selecting Employees                                                                                  | 3 | \$2,221 |
| 8110    | Succession Planning: Developing Talent from Within 🕕                                                                              | 2 | \$2,268 |
| LEADERS | HIP                                                                                                                               |   |         |
| 2128    | Achieving Leadership Success Through People                                                                                       | 3 | \$2,552 |
| 2134    | Advanced Leadership Communication Strategies                                                                                      | 3 | \$2,552 |
| 2546    | Agile Leadership and Strategy                                                                                                     | 2 | \$2,268 |
| 2104    | AMA's Advanced Executive Leadership Program                                                                                       | 3 | \$2,552 |
| 2554    | Artificial Intelligence (AI) Strategy for Business Leaders NEW!                                                                   | 2 | \$2,268 |
| 2250    | Building a Culture of Innovation for Hybrid and Virtual Teams 🕕                                                                   | 2 | \$2,268 |
| 2917    | Building a Powerful Network: How Leaders Get Buy-In, Alignment and Commitment NEW!                                                | 2 | \$2,221 |
| 2506    | Coaching Certificate Program                                                                                                      | 2 | \$2,268 |
| 2559    | Coaching from a Distance: Techniques for Developing Your Team in the Virtual World <b>(</b>                                       | 4 | \$2,221 |
| 2186    | Collaborative Leadership Skills                                                                                                   | 2 | \$2,221 |
| 2501    | Developing Executive Leadership 😋                                                                                                 | 3 | \$2,552 |
| 2239    | Leadership and Team Development for Managerial Success 🗘                                                                          | 2 | \$2,268 |
| 2963    | Leadership Certificate Program                                                                                                    | 3 | \$2,837 |
| 2916    | Leading Change: How to Rise to the Challenge and Inspire Others <b>NEW!</b>                                                       | 2 | \$2,268 |
| 2705    | Leading Leaders: Achieving Organizational Goals Through Others <b>NEW!</b>                                                        | 2 | \$2,268 |
| 2569    | Leadership Skills and Team Development for Technical Professionals                                                                | 2 | \$2,268 |
| 2912    | Leading Disruptive Change and Innovation: Your Plan for Breakthrough Growth                                                       | 2 | \$2,268 |
| 2280    | Leading Virtual Teams () 🗘                                                                                                        | 2 | \$2,221 |
| 2133    | Leading with Emotional Intelligence 📀                                                                                             | 3 | \$2,552 |
| 2906    | Mindful Leadership: Cultivating Excellence from Within <b>()</b>                                                                  | 2 | \$2,221 |
| 2536    | Preparing for Leadership: What It Takes to Lead 📀                                                                                 | 2 | \$2,268 |
| 2604    | The 13 Behaviors of High-Trust Leaders  The Still Surgering The Devening Leaders                                                  | 2 | \$2,268 |
| 2901    | The SLII Experience™ – Powering Inspired Leaders<br>The Voice of Leadership: How Leaders Inspire, Influence and Achieve Results 🗘 | 2 | \$2,221 |
| 2130    |                                                                                                                                   | 3 | \$2,552 |